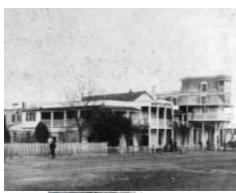

#### ADMIRAL NIMITZ MUSEUM

This is the flagship of the Museum Complex, where the original Pacific War Museum was located before our facilities expanded to include three museums on a 6-acre campus. A landmark in Fredericksburg since the late 1800's, the building was the old Nimitz Steamboat Hotel, owned and operated by Admiral Nimitz's grandfather Charles Henry Nimitz Sr. and is where Chester W. Nimitz spent his early childhood. A young Chester W. Nimitz is seen here in this photo under the "N" in Nimitz Hotel (http://www.pacificwarmuseum.org/your-visit/admiral-nimitz-museum/)