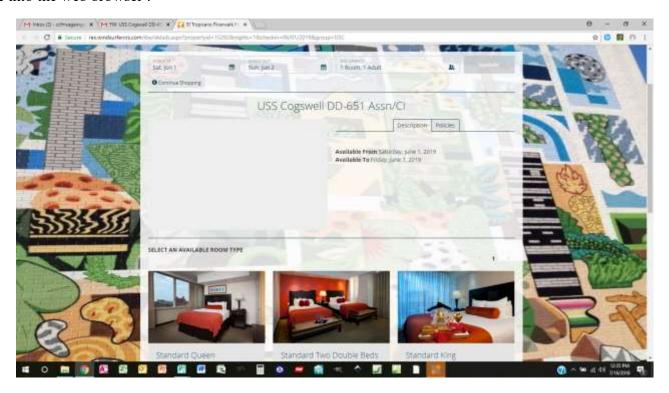

个爷爷爷爷爷爷爷爷爷爷爷爷爷爷爷爷

一千千千千千千千千千千千千千千千千千千

(Continued from page 1)

The easiest way to book a room is to go to the Cogswell dedicated hotel website page by clicking on the following link <u>USS Cogswell DD-651 Association</u> or you may have to copy & paste this address, <a href="https://res.windsurfercrs.com/ibe/details.aspx?propertyid=15292&nights=1&checkin=06/01/2019&group=USC">https://res.windsurfercrs.com/ibe/details.aspx?propertyid=15292&nights=1&checkin=06/01/2019&group=USC</a> into the web browser.

Put in the dates for next year and other information required then click "update" then select the type of room you want to reserve and click on "Book Now" and input all remaining information required. You can see the included amenities in the rooms.

Room rates for all rooms: \$109 per night plus tax (for up to 2 people in one bed rooms and up to 4 people in two bed rooms.)

The room rate includes a full breakfast buffet for two people per room.

Parking rates for self parking is \$14/day plus tax and \$20/day plus tax for valet parking.